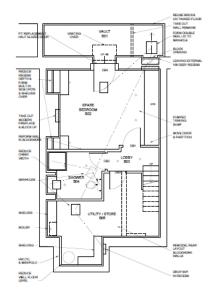

# www.oxford.gov.uk

**Existing Floor Plans** 

BASEMENT FLOOR PLAN

01.02.16 SK 1601.21B 02.12.15 Client Amendments

G 21.11.15 Amended Details 17.11.15 Planning Amendments 30.04.15 Client Amendments

D 06.02.15 Client Amendments 29.01.15 Garden Added 20.01.15 Notes Amended A 14.01.15 Notes Amended

Allied Design Associates 185 Woodstock Road OX2 7NB 01865 512968 fax 01865 310753

Client: Fellows & Scholars of St John the Baptist C.

J 26.02.16 SK 1601.21B Amended

1:100 @ A3 SCALE: 58 St John Street, Oxford OX1 2LQ DATE: Feb/16 STATUS: Prelim. DRG. NO: PROPOSED BASEMENT AND GROUND FLOOR PLANS 2850/ P01J