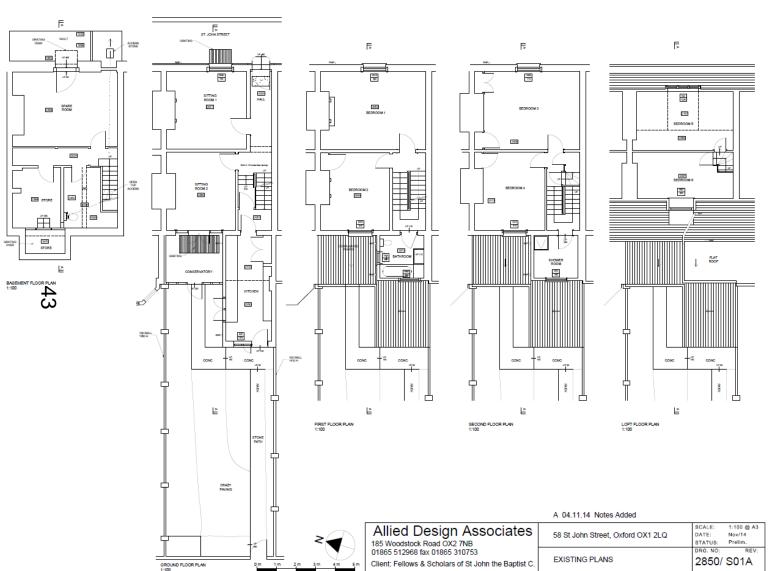

# www.oxford.gov.uk

**Existing Floor Plans** 

BASEMENT FLOOR PLAN

01.02.16 SK 1601.21B 02.12.15 Client Amendments

G 21.11.15 Amended Details 17.11.15 Planning Amendments 30.04.15 Client Amendments

D 06.02.15 Client Amendments 29.01.15 Garden Added 20.01.15 Notes Amended A 14.01.15 Notes Amended

Allied Design Associates 185 Woodstock Road OX2 7NB 01865 512968 fax 01865 310753

Client: Fellows & Scholars of St John the Baptist C.

J 26.02.16 SK 1601.21B Amended

1:100 @ A3 SCALE: 58 St John Street, Oxford OX1 2LQ DATE: Feb/16 STATUS: Prelim. DRG. NO: PROPOSED BASEMENT AND GROUND FLOOR PLANS 2850/ P01J

ST. JOHN STREET

FIRST FLOOR PLAN 1:100 SECOND FLOOR PLAN 1:100 LOFT FLOOR PLAN 1:100