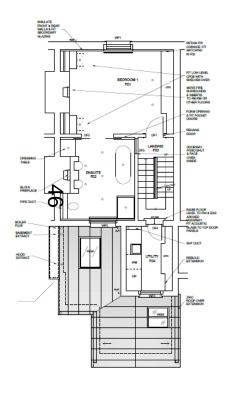

ST. JOHN STREET

FIRST FLOOR PLAN 1:100 SECOND FLOOR PLAN 1:100 LOFT FLOOR PLAN 1:100