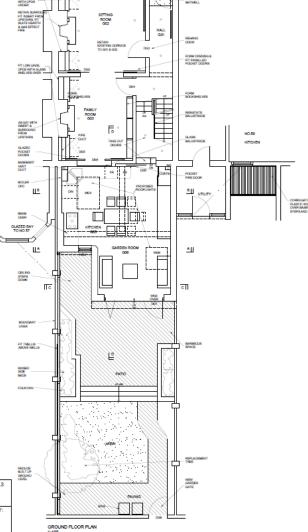

Allied Design Associates 185 Woodstock Road OX2 7NB 01865 512968 fax 01865 310753

Client: Fellows & Scholars of St John the Baptist C.

J 26.02.16 SK 1601.21B Amended

1:100 @ A3 SCALE: 58 St John Street, Oxford OX1 2LQ DATE: Feb/16 STATUS: Prelim. DRG. NO: PROPOSED BASEMENT AND GROUND FLOOR PLANS 2850/ P01J