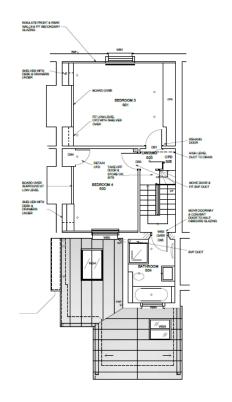

ST. JOHN STREET

FIRST FLOOR PLAN 1:100 SECOND FLOOR PLAN 1:100 LOFT FLOOR PLAN 1:100