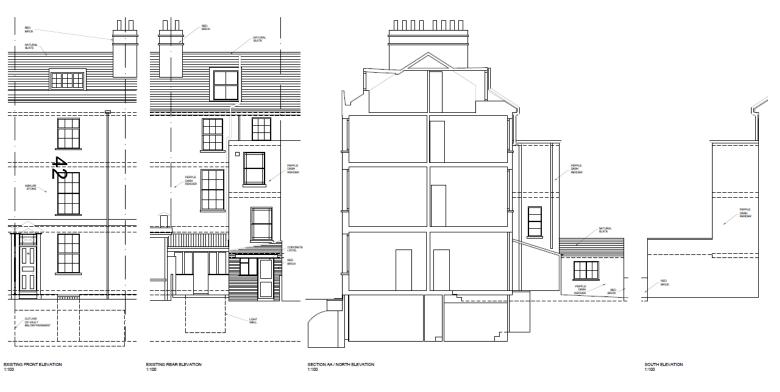

Area Planning Committee

- This planning committee meeting is held in public but it is not a public meeting.
- There will be an opportunity for the public to address the committee on each application.
- If you wish to speak for or against a planning application, you need to have either requested it in advance, or hand in one of the available speaker forms, or speak to the clerk.
- Information on meeting protocol and conduct at the committee is set out in the Code of Practice.
- This is in the committee agenda just before the first planning application report.





Ordnance Survey, (c) Crown Copyright 2014. All rights reserved. Licence number 100022432







## **Front Dormers in St John Street**







# **Rear elevation**







## **Rear elevation – Terrace to the north**

















# www.oxford.gov.uk





**Existing Floor Plans** 











BASEMENT FLOOR PLAN



01.02.16 SK 1601.21B 02.12.15 Client Amendments

G 21.11.15 Amended Details 17.11.15 Planning Amendments 30.04.15 Client Amendments

D 06.02.15 Client Amendments 29.01.15 Garden Added 20.01.15 Notes Amended A 14.01.15 Notes Amended

Allied Design Associates 185 Woodstock Road OX2 7NB 01865 512968 fax 01865 310753

Client: Fellows & Scholars of St John the Baptist C.

J 26.02.16 SK 1601.21B Amended

1:100 @ A3 SCALE: 58 St John Street, Oxford OX1 2LQ DATE: Feb/16 STATUS: Prelim. DRG. NO: PROPOSED BASEMENT AND GROUND FLOOR PLANS 2850/ P01J



ST. JOHN STREET











FIRST FLOOR PLAN 1:100 SECOND FLOOR PLAN 1:100 LOFT FLOOR PLAN 1:100