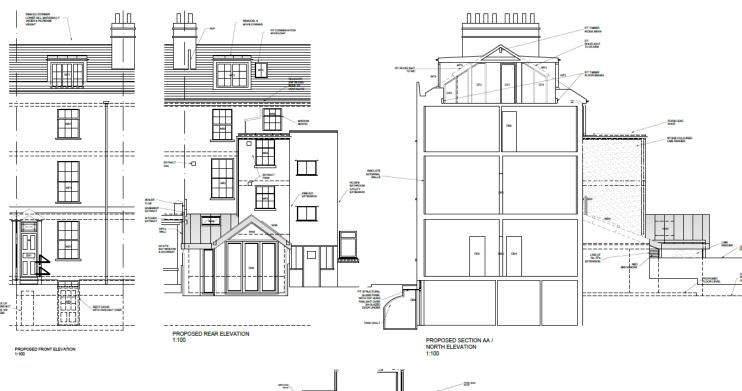

## **Front Dormers in St John Street**

# **Rear elevation**

## **Rear elevation – Terrace to the north**