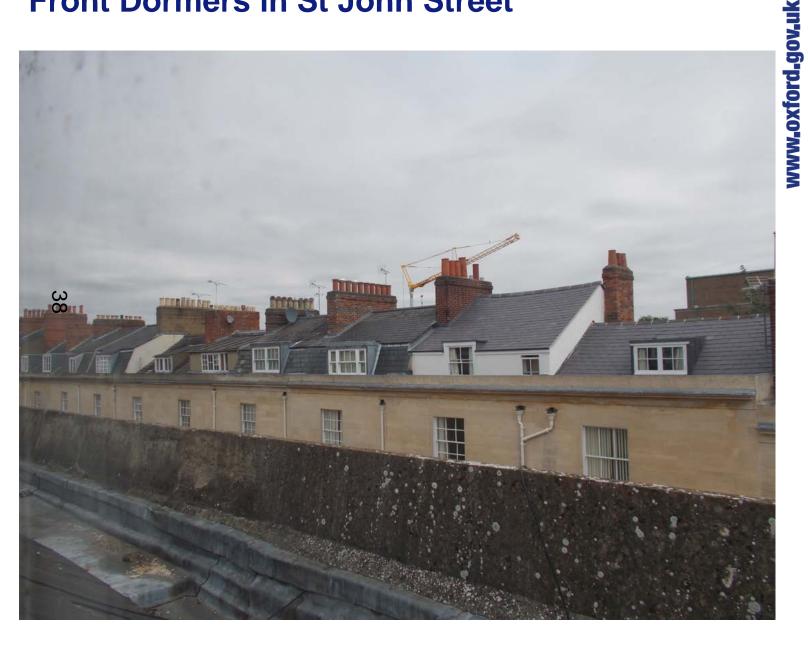

# Welcome to the West Area Planning Committee

- This planning committee meeting is held in public but it is not a public meeting.
- There will be an opportunity for the public to address the committee on each application.
- If you wish to speak for or against a planning application, you need to have either requested it in advance, or hand in one of the available speaker forms, or speak to the clerk.
- Information on meeting protocol and conduct at the committee is set out in the Code of Practice.
- This is in the committee agenda just before the first planning application report.





Ordnance Survey, (c) Crown Copyright 2014. All rights reserved. Licence number 100022432







## **Front Dormers in St John Street**







# **Rear elevation**







## **Rear elevation – Terrace to the north**

















# www.oxford.gov.uk





**Existing Floor Plans** 











BASEMENT FLOOR PLAN



01.02.16 SK 1601.21B 02.12.15 Client Amendments

G 21.11.15 Amended Details 17.11.15 Planning Amendments 30.04.15 Client Amendments

D 06.02.15 Client Amendments 29.01.15 Garden Added 20.01.15 Notes Amended A 14.01.15 Notes Amended

Allied Design Associates 185 Woodstock Road OX2 7NB 01865 512968 fax 01865 310753

Client: Fellows & Scholars of St John the Baptist C.

J 26.02.16 SK 1601.21B Amended

1:100 @ A3 SCALE: 58 St John Street, Oxford OX1 2LQ DATE: Feb/16 STATUS: Prelim. DRG. NO: PROPOSED BASEMENT AND GROUND FLOOR PLANS 2850/ P01J



ST. JOHN STREET











FIRST FLOOR PLAN 1:100 SECOND FLOOR PLAN 1:10